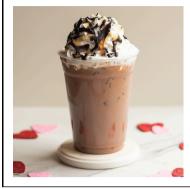

Cherry Cordial Latte Cherry, mocha, & white mocha. Topped with whip, white mocha, chocolate, &

cherry.

Sincerely Yours Matcha Latte Matcha tea & raspberry. Topped with raspberry cold foam.

**Chocolate Covered** Strawberry, mocha, & Strawberry, mocha, & white mocha. Topped with whip, sprinkles, white mocha & chocolate drizzle.