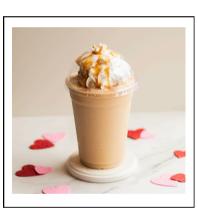

Cupid's Candy Lotus Pink Lotus, white peach, strawberry, & club soda. Topped with gummy. Salted Caramel Lotus Cream Frap Salted caramel, Super Cream, & cold brew. Topped with whip & caramel drizzle.

Bouquet of Lotus Pink Lotus with strawberry rose, & club soda. Topped with gummy.