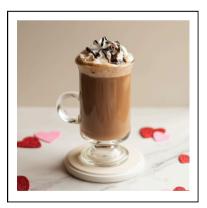

Cherry Cordial Latte Cherry, mocha, & white mocha. Topped with whip, white mocha, chocolate, &

cherry.

Sincerely Yours Matcha Latte Matcha tea & raspberry. Topped with raspberry cold foam.

**Chocolate Covered** Strawberry, mocha, & Strawberry, mocha, & white mocha. Topped with whip, sprinkles, white mocha & chocolate drizzle.