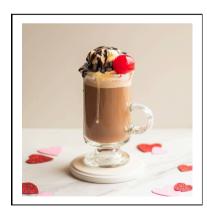

Cherry Cordial Latte Cherry, mocha, & white mocha. Topped with whip, white mocha, chocolate, &

cherry.

Sincerely Yours Matcha Latte Matcha tea & raspberry. Topped with raspberry cold foam.

**Chocolate Covered** Strawberry, mocha, & Strawberry, mocha, & white mocha. Topped with whip, sprinkles, white mocha & chocolate drizzle.