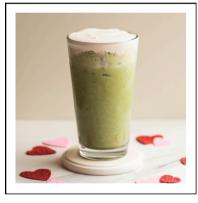

Cherry Cordial Latte Cherry, mocha, & white mocha. Topped with whip, white mocha, chocolate, &

cherry.

Sincerely Yours Matcha Latte Matcha tea & raspberry. Topped with raspberry cold foam.

**Chocolate Covered** Strawberry, mocha, & Strawberry, mocha, & white mocha. Topped with whip, sprinkles, white mocha & chocolate drizzle.