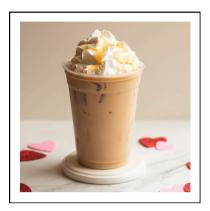

Cupid's Candy Lotus Pink Lotus, white peach, strawberry, & club soda. Topped with gummy. Salted Caramel Lotus Cream Frap Salted caramel, Super Cream, & cold brew. Topped with whip & caramel drizzle.

Bouquet of Lotus Pink Lotus with strawberry rose, & club soda. Topped with gummy.