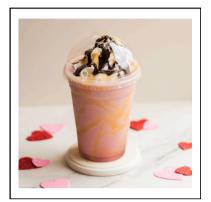

## Valentine's Featured Lotus Drinks

Natural Plant Energy

Chocolate Covered Strawberry Lotus Cream Frap Pink Lotus, Super Cream, strawberry, & white chocolate. Topped with whip & chocolate drizzle.

Strawberries & Cream Pink Lotus, Lotus Super Cream, strawberry, & club soda. Topped with gummy.