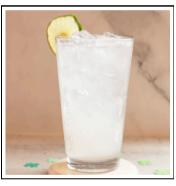

**St. Patty's Cold Brew** Vanilla, Irish cream, TFS cold brew. Topped with whip & sprinkles.

PB&J Smoothie Strawberry smoothie with peanut butter.

Coconut Lime Italian Soda Coconut with lime Bubbly. Served over ice.