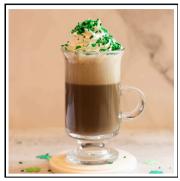

## St. Patrick's Featured Drinks

Lattes can be ordered hot, iced, or blended.

St. Patty's Mocha Latte Green mint, dark mocha & white chocolate. Topped with whip.

Lucky Leprechaun Latte Green mint, marshmallow & almond. Topped with whip.