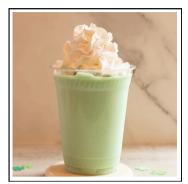

## St. Patrick's Featured Drinks

Lattes can be ordered hot, iced, or blended.

St. Patty's Mocha Latte Green mint, dark mocha & white chocolate. Topped with whip.

Lucky Leprechaun Latte Green mint, marshmallow & almond. Topped with whip.

## St. Patrick's Featured Lotus Drinks

Natural Plant Energy

Peppermint Paddy \*Blended\* Gold Lotus, green mint, white mocha, Super Cream & frap powder.

Shamrock Shake \*Blended\* Gold Lotus, blue raspberry, mango, pineapple, coconut, Super Cream & frap powder