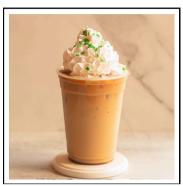

**St. Patty's Cold Brew** Vanilla, Irish cream, TFS cold brew. Topped with whip & sprinkles.

PB&J Smoothie Strawberry smoothie with peanut butter.

Coconut Lime Italian Soda Coconut with lime Bubbly. Served over ice.