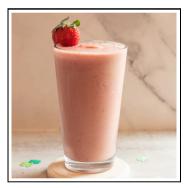

**St. Patty's Cold Brew** Vanilla, Irish cream, TFS cold brew. Topped with whip & sprinkles.

PB&J Smoothie Strawberry smoothie with peanut butter.

Coconut Lime Italian Soda Coconut with lime Bubbly. Served over ice.