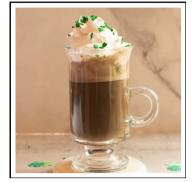

## St. Patrick's Featured Drinks

Lattes can be ordered hot, iced, or blended.

St. Patty's Mocha Latte Green mint, dark mocha & white chocolate. Topped with whip.

Lucky Leprechaun Latte Green mint, marshmallow & almond. Topped with whip.