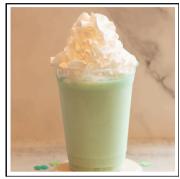

## St. Patrick's Featured Drinks

Lattes can be ordered hot, iced, or blended.

St. Patty's Mocha Latte Green mint, dark mocha & white chocolate. Topped with whip.

Lucky Leprechaun Latte Green mint, marshmallow & almond. Topped with whip.

## St. Patrick's Featured Lotus Drinks

Natural Plant Energy

Peppermint Paddy \*Blended\* Gold Lotus, green mint, white mocha, Super Cream & frap powder.

Shamrock Shake \*Blended\* Gold Lotus, blue raspberry, mango, pineapple, coconut, Super Cream & frap powder