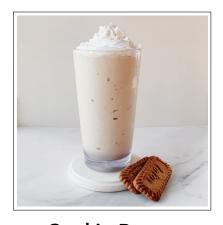

Pumpkin Spice Latte
Pumpkin spice topped with
whip & cinnamon

Maple Brown
Sugar Latte
Maple spice & brown sugar

Cookie Butter
Milkshake
Cookie butter spread
topped with whip & spiced
cookies

Maple Cream Cold Brew Maple spice & cream