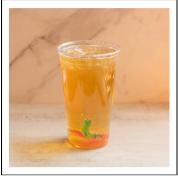

## Early Winter Featured Lotus Drinks

Natural Plant Energy

Pumped Up Pomegranate Lotus Pomegranate, coconut, pink Lotus, & cream. Topped with gummy.

Cider Smash Lotus Gold Lotus, apple, cranberry, & cinnamon bun. Topped with gummy.