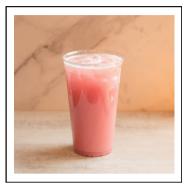

Santa Spritzer Lotus Gold Lotus, strawberry, & cranberry. Topped with qummy.

The Grinch Lotus White Lotus, green apple, kiwi, & pineapple. Topped with gummy.

Rudolph Lotus Pink Lotus, cranberry, & peppermint. Topped with gummy.