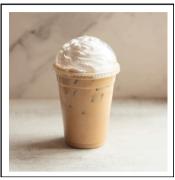

**Christmas Cookie** Cold Brew

Toffee nut, peppermint, TFS cold brew, & cream. Topped with cold foam & sugar crystals.