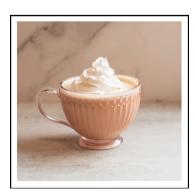

## **Early Winter Featured Drinks**

Lattes can be ordered hot, iced, or blended.

**Maple Cinnamon** Latte

Maple spice, espresso, & cinnamon. Topped with whip and cinnamon.

**Maple Butter Pecan Latte** 

Maple spice, butter pecan, & espresso. Topped with whip.