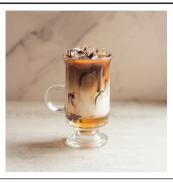

**Hazelnut Layered** Latte

Hazelnut, milk, & espresso. Topped with chocolate drizzle.

Swiss Alps Latte
Peppermint, pistachio, &
white mocha. Topped with
whip & white chocolate drizzle.

Eggnog Latte
Eggnog, cinnamon bun
syrup, & espresso. Topped with whip & nutmeg.