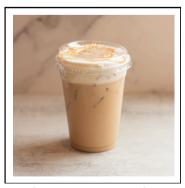

**Christmas Cookie** Cold Brew

Toffee nut, peppermint, TFS cold brew, & cream. Topped with cold foam & sugar crystals.