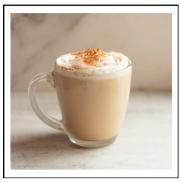

## **Early Winter Featured Drinks**

Lattes can be ordered hot, iced, or blended.

**Maple Cinnamon** Latte

Maple spice, espresso, & cinnamon. Topped with whip and cinnamon.

**Maple Butter Pecan Latte** 

Maple spice, butter pecan, & espresso. Topped with whip.